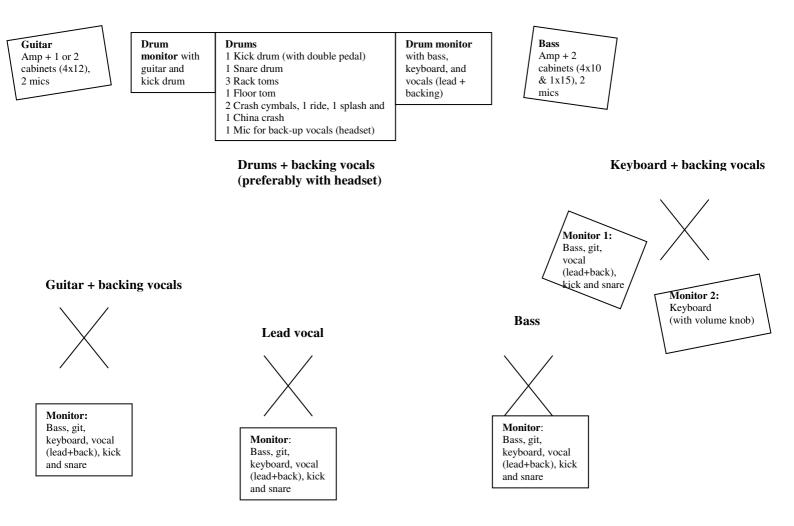

# **Stage plot**

Mirrored version also ok, and keyboard may be on either side. Make sure no backline is exactly behind the keyboard,

Sam Agency Oy Tallberginkatu 1 C / 102 00180 Helsinki FINLAND

Jukka Hoffrén +(358)40-487 4644 jukka.hoffren@samagency.fi Phone / Fax: +358 (0)9 3215 232 info@samagency.fi http://www.samagency.fi y-tunnus: 1074067-8